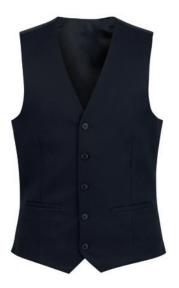

### **MERCURY WAISTCOAT - 1295**

#### **DESCRIPTION**

5 button front, 2 welt pockets, lining backed with adjuster.

#### **FABRIC SPECIFICATION**

**Composition:** 100% Superfine Polyester Weight: 335gm / Midweight Durability: Martindale Test > 100,000 rubs