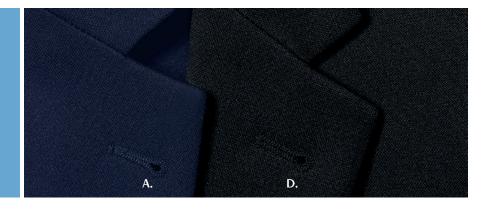

# BROOK TAVERNER **SINCE 1912**

# **ONE** COLLECTION

### **MERCURY WAISTCOAT - 1295**



#### **DESCRIPTION**

5 button front, 2 welt pockets, lining backed with adjuster.

#### COMMODITY CODE: 62113390000

#### **FABRIC SPECIFICATION**

**Composition:** 100% Superfine Polyester Weight: 335gm / Midweight Durability: Martindale Test > 100,000 rubs

#### SIZES

XS 34" - 36" S 38" - 40" M 42" - 44" L 46" - 48" XL 50" - 52"

Centre back length at size M = 63cm



#### **COLOURS**

Available in 2 fabric colours A - Navy D - Black

#### **WASHCARE INSTRUCTIONS**











Cool iron over damp cloth



be dry cleaned



•

25 Recycled bottles used per suit

#### **GARMENT MEASURED FLAT & FASTENED**

| Size                 | XSM  | SML  | MED  | LGE  | XLG  |
|----------------------|------|------|------|------|------|
| 1/2 Chest            | 48.8 | 53.8 | 58.8 | 63.8 | 68.8 |
| Centre Back: Regular | 60.8 | 62.0 | 63.2 | 64.4 | 65.6 |

## Working, together.